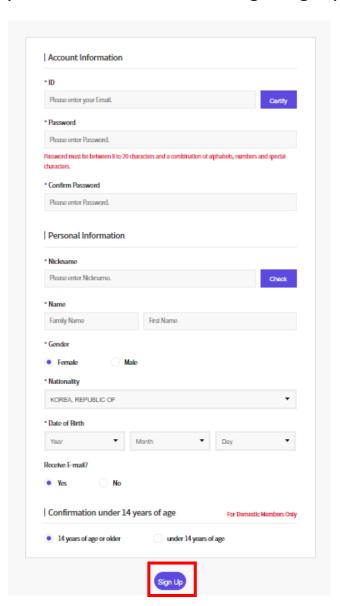

6. Please click the [Sign up] button, then the signing up process is completed.

1. Please go to the link (www.iksi.or.kr) and click the [Login] button.

- 2. Please enter your ID and password.
- 3. Please click the [Login] button.

Enjoying an integrated learning center for Korean and Korean culture through Online Welcome to King Sejong Institute Please enter your full email in your ID. Please enter your password Stay signed in Remember User ID Login

Forgot your ID or password?

1. Please click the "Go to Online level test" button on the webpage.

2. Refer to the information and click the "Start the King Sejong Institute Korean level test.

3. Please read the description and select the proper level of the test.

| 등급 | 수준                                                                                   | 선택    |
|----|--------------------------------------------------------------------------------------|-------|
| 1급 | 한국어로 간단하게 인사를 나누고 일상생활에 관한 가장 기본적인 의사소통을 할 수 있다.                                     | 초급 시험 |
| 2급 | 친숙한 일상적 상황에서 자신에게 매우 익숙한 주제에 대해 짧게 이야기하고, 물건 사기나 길 묻기와 같은 기<br>본적 의사소통 기능을 수행할 수 있다. |       |
| 3급 | 일상생활에 대해 비교적 유창하게 말하고, 명절, 규칙, 취직 조건 등의 친숙한 사회적 소재나 추상적 소재에<br>대해 간단히 설명할 수 있다.      | 중급시험  |
| 4급 | 일상생활에 대해 유창하고 정확하게 말하고, 친숙한 사회적 소재나 추상적 소재에 대해서도 문단 단위로 유<br>창하게 설명할 수 있다.           |       |