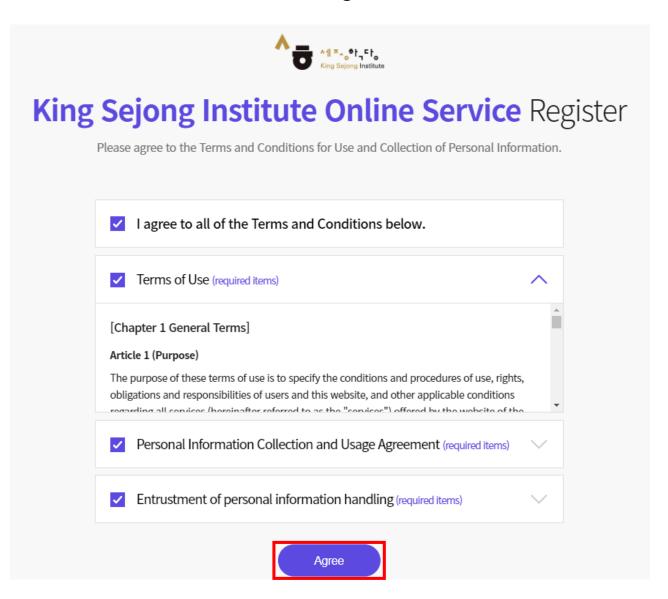

Forgot your ID or password?

1. Please click the "Go to Online level test" button on the webpage.

2. Refer to the information and click the "Start the King Sejong Institute Korean level test.

3. Please read the description and select the proper level of the test.