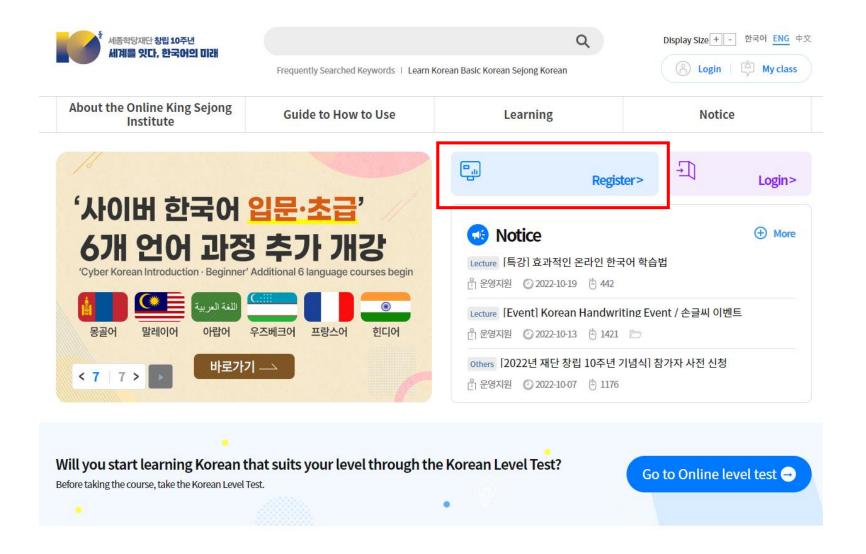

# User Guide about Collaboration Online King Sejong Institute Website

1. Please go to the link (www.iksi.or.kr) and click the [Register] button.

2. Please click the [Learner] - [Register] button.

3. If you prefer other languages except Korean and English, please click the right button on a mouse and choose "Translate to (your language)".