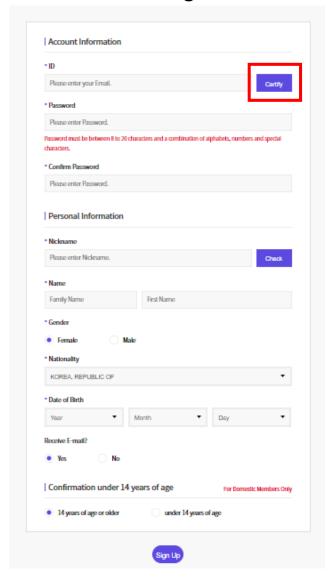

| 등급 | 수준                                                                                   | 선택    |
|----|--------------------------------------------------------------------------------------|-------|
| 1급 | 한국어로 간단하게 인사를 나누고 일상생활에 관한 가장 기본적인 의사소통을 할 수 있다.                                     | 초급 시험 |
| 2급 | 친숙한 일상적 상황에서 자신에게 매우 익숙한 주제에 대해 짧게 이야기하고, 물건 사기나 길 묻기와 같은 기<br>본적 의사소통 기능을 수행할 수 있다. |       |
| 3급 | 일상생활에 대해 비교적 유창하게 말하고, 명절, 규칙, 취직 조건 등의 친숙한 사회적 소재나 추상적 소재에<br>대해 간단히 설명할 수 있다.      | 중급시험  |
| 4급 | 일상생활에 대해 유창하고 정확하게 말하고, 친숙한 사회적 소재나 추상적 소재에 대해서도 문단 단위로 유<br>창하게 설명할 수 있다.           |       |