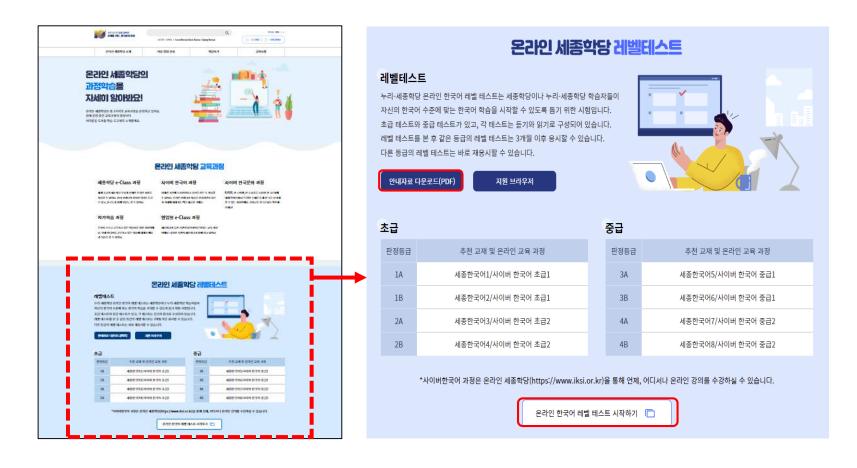

Forgot your ID or password?

1. Please click the "Go to Online level test" button on the webpage.

2. Refer to the information and click the "Start the King Sejong Institute Korean level test.

3. Please read the description and select the proper level of the test.

4. Take the level test. You can check the remaining times and numbers.

#### 판정 등급-세종한국어 등급 판정 등급 세종한국어 등급 세종한국어 등급 판정 등급 1A 세종한국어1 зА 세종한국어5 1B 세종한국어2 **3B** 세종한국어6 2A 세종한국어3 4A 세종한국어7 2B 세종한국어4 **4B** 세종한국어8