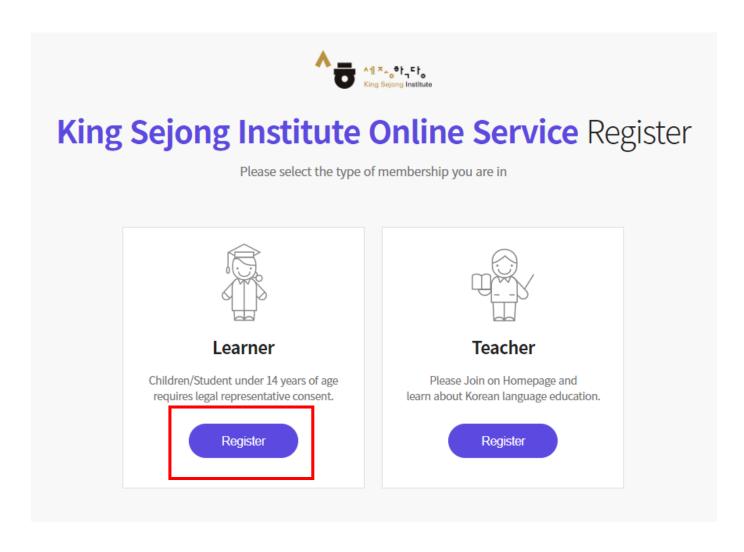

You can select the language on the top of the right side.

You can also use this method on the other pages.

4. Please check all the boxes after reading the terms and conditions.

5. Please fill in the blanks. After you enter an ID, please click [Certify] button. You will be able to get the authentication number by e-mail through this page.

6. Please click the [Sign up] button, then the signing up process is completed.

1. Please go to the link (www.iksi.or.kr) and click the [Login] button.

- 2. Please enter your ID and password.
- 3. Please click the [Login] button.