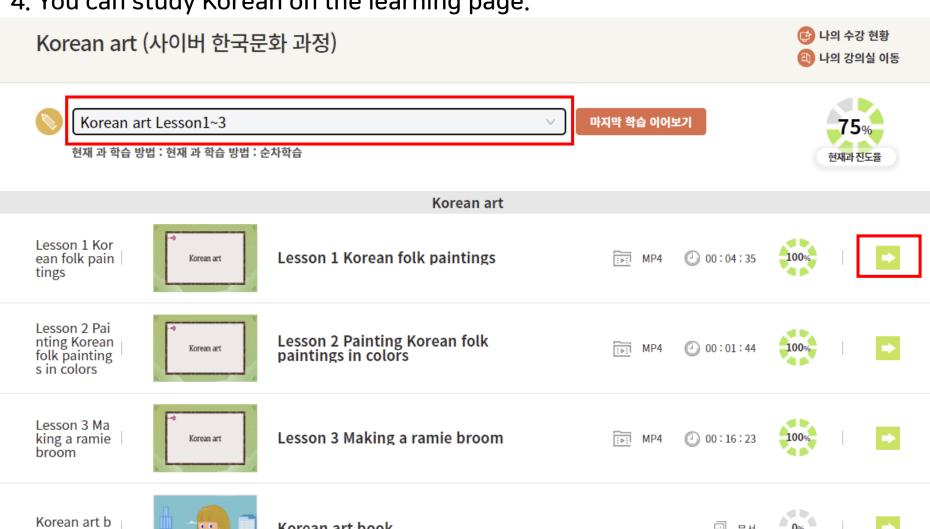

# 4. My class

- 3. Please click the arrow button on the lesson you want to take.
- 4. You can study Korean on the learning page.