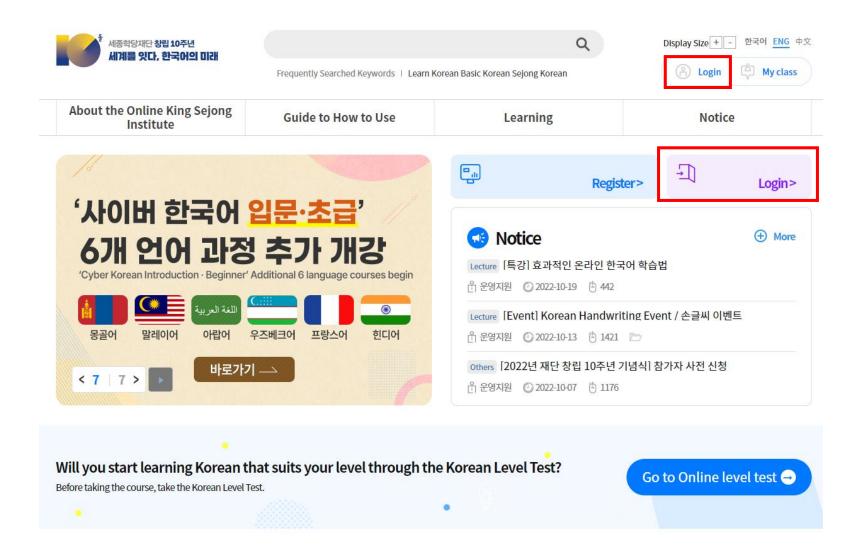

Enjoying an integrated learning center for Korean and Korean culture through Online Welcome to King Sejong Institute Please enter your full email in your ID. Please enter your password Stay signed in Remember User ID Login

Forgot your ID or password?

1. Please click the "Go to Online level test" button on the webpage.

2. Refer to the information and click the "Start the King Sejong Institute Korean level test.

3. Please read the description and select the proper level of the test.