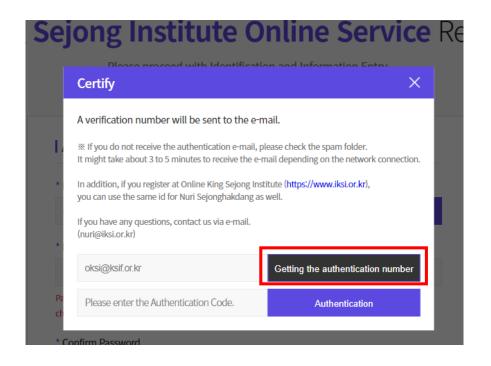

| 등급 | 수준                                                                                   | 선택    |
|----|--------------------------------------------------------------------------------------|-------|
| 1급 | 한국어로 간단하게 인사를 나누고 일상생활에 관한 가장 기본적인 의사소통을 할 수 있다.                                     | 초급 시험 |
| 2급 | 친숙한 일상적 상황에서 자신에게 매우 익숙한 주제에 대해 짧게 이야기하고, 물건 사기나 길 묻기와 같은 기<br>본적 의사소통 기능을 수행할 수 있다. |       |
| 3급 | 일상생활에 대해 비교적 유창하게 말하고, 명절, 규칙, 취직 조건 등의 친숙한 사회적 소재나 추상적 소재에<br>대해 간단히 설명할 수 있다.      | 중급시험  |
| 4급 | 일상생활에 대해 유창하고 정확하게 말하고, 친숙한 사회적 소재나 추상적 소재에 대해서도 문단 단위로 유<br>창하게 설명할 수 있다.           |       |