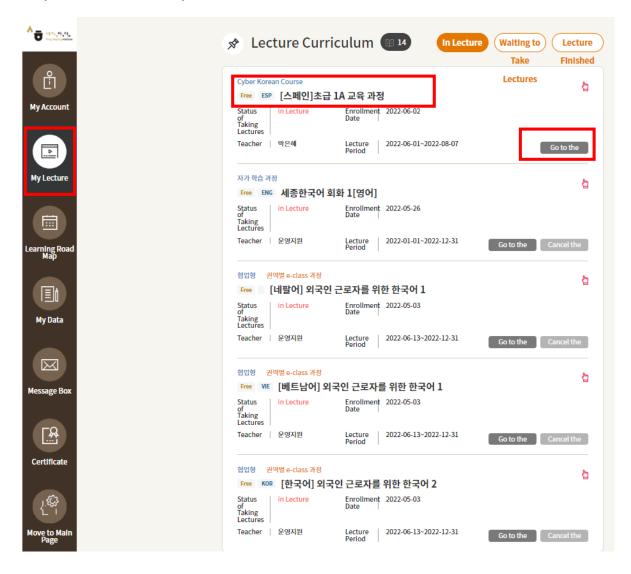

# 4. My class

2. Please go to the lecture room by clicking the course title or [Go to the] button on [My class] - [My lecture].