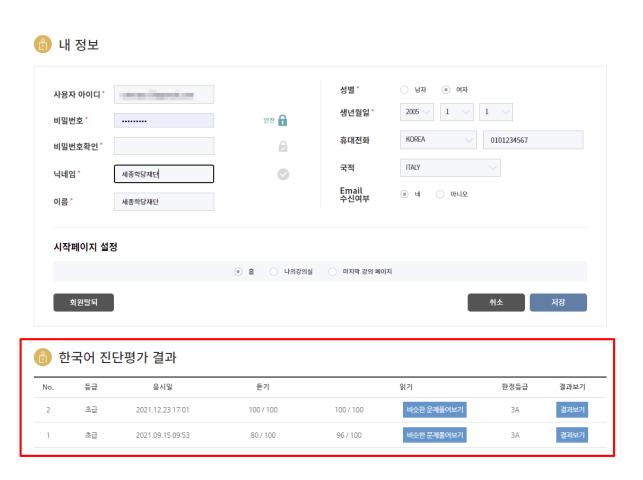

#### 6. You can also check the result on [My class - My account - Level Test Results].

#### 7. You can print out test results.

#### 누리-세종학당 온라인 한국어 레벨 테스트 결과

| 이름 | 국적                 | 출생년도 | 응시일        | 응시 등급 | 듣기 | 읽기 | 판정 등급 |
|----|--------------------|------|------------|-------|----|----|-------|
|    | KOREA, REPUBLIC OF | 1984 | 2021.09.15 | 초급    | 80 | 96 | 3A    |

※'판정 등급'은 세종학당 반편성 시 세종학당 교원 면담 등을 통해 변경될 수 있습니다.