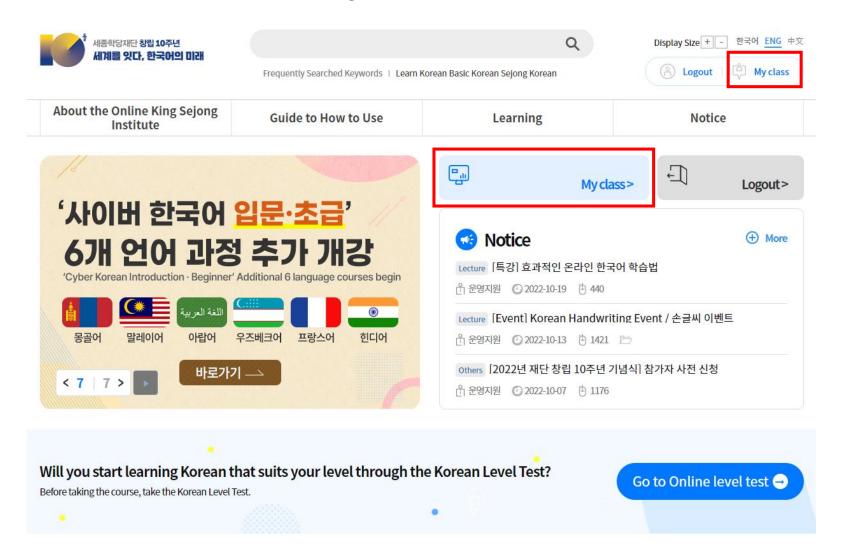

# 4. My class

1. Please go to the link (<a href="www.iksi.or.kr">www.iksi.or.kr</a>) and click [My class] button. You can find the button after login in.