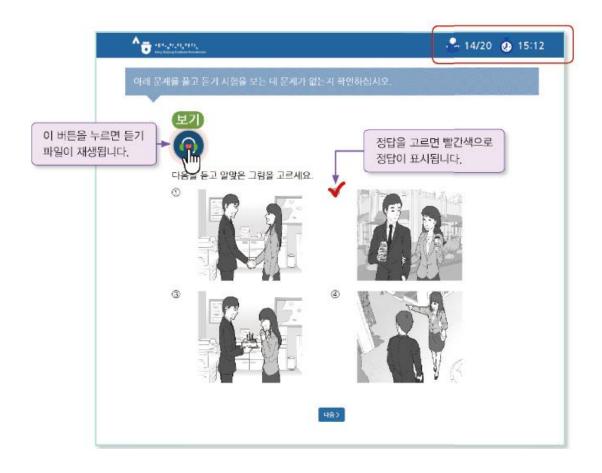

4. Take the level test. You can check the remaining times and numbers.

#### 5. You can check your Korean level after the test.

 읽기 문항의 경우 응시한 문항과 유사한 문항 유형을 다시 풀어볼 수 있으며 다시 풀어본 문항의 풀이를 제공합니다.