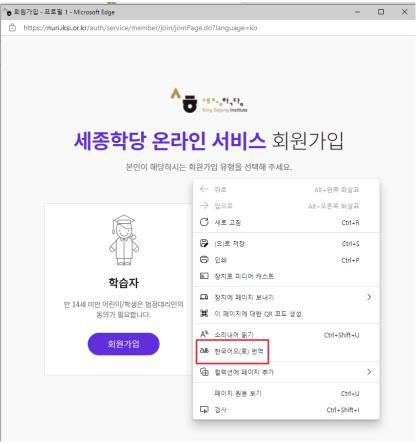

# User Guide about Collaboration Online King Sejong Institute Website

1. Please go to the link (www.iksi.or.kr) and click the [Register] button.

2. Please click the [Learner] - [Register] button.

3. If you prefer other languages except Korean and English, please click the right button on a mouse and choose "Translate to (your language)".

You can select the language on the top of the right side.

You can also use this method on the other pages.

4. Please check all the boxes after reading the terms and conditions.

5. Please fill in the blanks. After you enter an ID, please click [Certify] button. You will be able to get the authentication number by e-mail through this page.