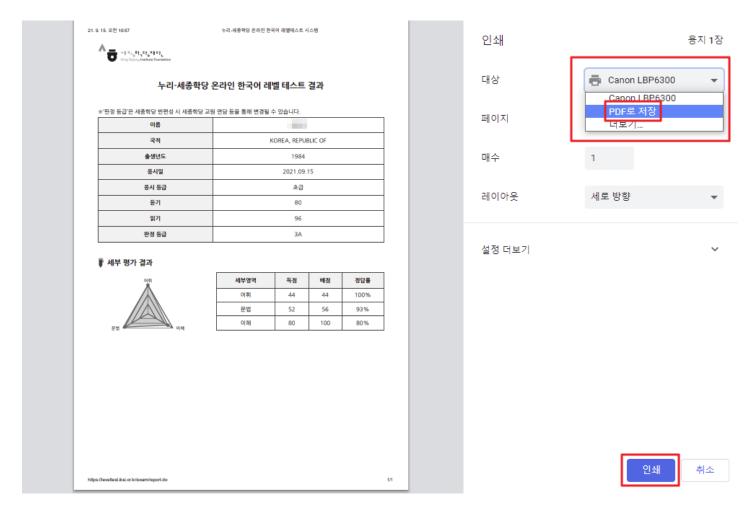

#### 7. You can print out test results.

#### 누리-세종학당 온라인 한국어 레벨 테스트 결과

| 이름 | 국적                 | 출생년도 | 응시일        | 응시 등급 | 듣기 | 읽기 | 판정 등급 |
|----|--------------------|------|------------|-------|----|----|-------|
|    | KOREA, REPUBLIC OF | 1984 | 2021.09.15 | 초급    | 80 | 96 | 3A    |

※'판정 등급'은 세종학당 반편성 시 세종학당 교원 면담 등을 통해 변경될 수 있습니다.

#### 🜓 세부 평가 결과

| 세부영역 | 득점 | 배점 | 정답률  |
|------|----|----|------|
| 어휘   | 44 | 44 | 100% |
| 무번   | 52 | 56 | 93%  |

#### 8. You can also save the result page as PDF file.