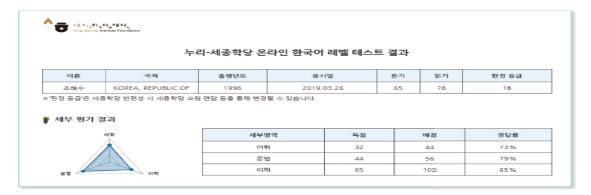

#### 6. You can also check the result on [My class - My account - Level Test Results].

#### 7. You can print out test results.

#### 누리-세종학당 온라인 한국어 레벨 테스트 결과

| 이름 | 국적                 | 출생년도 | 응시일        | 응시 등급 | 듣기 | 읽기 | 판정 등급 |
|----|--------------------|------|------------|-------|----|----|-------|
|    | KOREA, REPUBLIC OF | 1984 | 2021.09.15 | 초급    | 80 | 96 | 3A    |

※'판정 등급'은 세종학당 반편성 시 세종학당 교원 면담 등을 통해 변경될 수 있습니다.

#### 🜓 세부 평가 결과

| 세부영역 | 득점 | 배점 | 정답률  |
|------|----|----|------|
| 어휘   | 44 | 44 | 100% |
| 무번   | 52 | 56 | 93%  |

#### 8. You can also save the result page as PDF file.